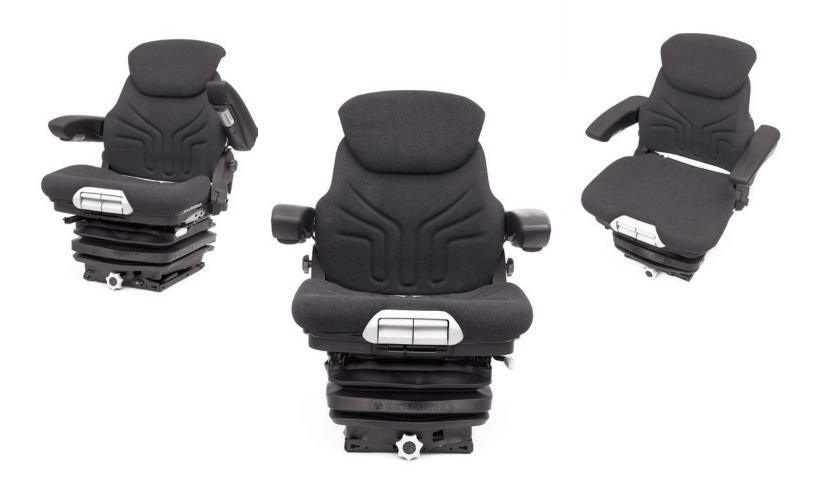

# **Mechanical Suspension Seats**

**Maximo MSG85/731 Mid Back Seats** 

### STANDARD CONFIGURATION:

- Mechanical suspension, 80 mm stroke
- Internal 3 position, 60 mm height adjustment
- Handwheel for easy operator weight setting, 55-132 kgs
- Cloth or vinyl upholstery
- Deluxe integrated backrest extension height adjustable, 170 mm
- Mechanical lumbar
- Backrest recline, 35 degrees back, 10 degrees forward
- 3" padded armrests, full tilt up, angle adjustable
  30 degrees, + 10 degrees
- Seat cushion tilt adjust between 3 and 11 degrees
- Seat cushion depth adjust, maximum 60 mm
- Single locking slides, 210 mm travel

### **SEAT PART NUMBERS:**

No. 630145 Matrix Cloth

No. 630145-NHA Matrix Cloth

No. 630146 Black Vinyl

No. 630146-NHA Black Vinyl